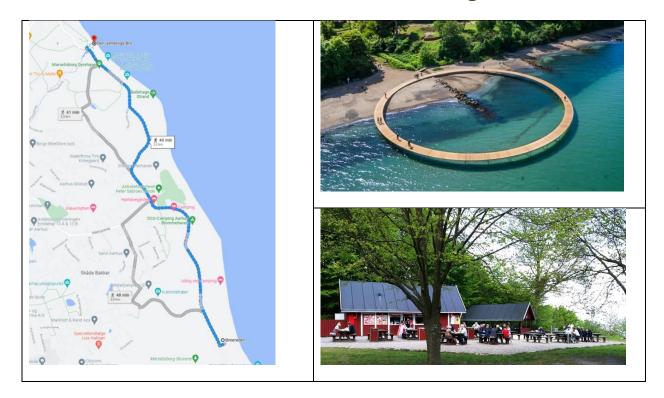

## BiRC summer Walk - BiRC@ The Infinite Bridge/Oernereden

When: Friday, 21 June, at 1pm

Meeting point: The Infinite Bridge/Den Uendelige Bro, Ørneredevej 3, 8000 Aarhus

## **Program:**

From 12:00 you can pick up a sandwich / bowl and a soda in the meeting room 1872-347

13.00: We'll meet at the Infinite Bridge (Den Uendelige Bro)) at Ballehage Beach where we eat our lunch and walk to Oernereden / Ørnereden (approx. 3 km). At Oernereden BiRC will pay for an ice cream if the ice cream shop is open. If the weather isn't for longer walks or you don't feel like walking all the way to Oernereden, feel free to turn around at anytime ©

## How to get there:

The distance from BiRC to The Infinite Bridge is approx 6 km km, so you can go by bike, car or bus. If you plan to go by bus, I recommend using Rejseplanen (the Journey planner). If you go by car, you might have room for a couple of colleagues. And you might be able to park at Varna Palæet.