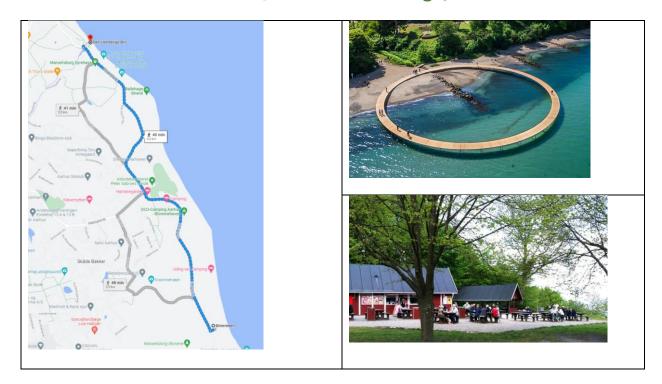

## BiRC Summer Walk - BiRC @ The Infinite Bridge/Ørnereden

When: Friday, June 9th, at 1pm

Meeting point: The Infinite Bridge/Den Uendelige Bro, Ørneredevej 3, 8000 Aarhus

## **Program:**

From 12:00 you can pick up a sandwich / bowl and a soda in the meeting room 1872-347 13.00: We'll all meet at the Infinite Bridge (Den Uendelige Bro)) at Ballehage Beach where we'll enjoy our lunch. Then we walk to Ørnereden (approx. 3 km), where BiRC might pay for an ice cream (if the ice cream shop is open). If the weather isn't suitable for a longer walk or you may not have the time/desire to walk all the way to Ørnereden, you are of course welcome to turn around at any time ©

## How to get there:

The distance from BiRC to The Infinite Bridge is approx 6 km, so you can go by bike, car or bus. If you plan to go by bus, I recommend using Rejseplanen (the Journey planner). If you go by car, you might have room for a couple of colleagues. And you might be able to park at Varna Palæet.